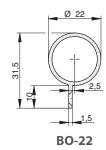

## BO

# Protective profiles for doors with flush fit profile

¬ Hinge Ø 22 - 23 mm