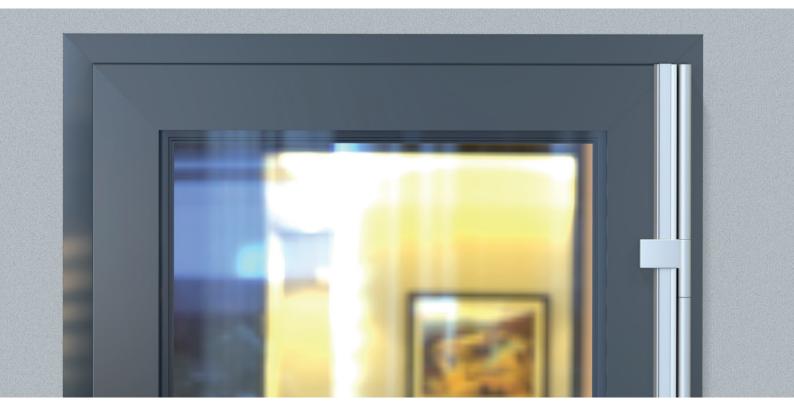

## for the opening face of the secondary closing edge

- Protective profiles reliably safeguard the gap between the door leaf and the frame
- ¬ Suitable for retrofitting
- ¬ Maintenance free
- ¬ Profiles available in anodised aluminium or coated
- ¬ Suitable for outdoor use
- ¬ Fixed lengths available
- ¬ For all hinge diameters
- Available as a set ready for installation below, between and above the hinges

#### **Application**

## **BA-28**

# Opening face protective system BA-28 for universal hinges on metal doors

- Variable adjustment options
- Profile color: C-0 silver anodized;
  special colors available
- ¬ Concealed fixing