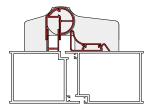

## **BA-28**

# Opening face protective system BA-28 for universal hinges on metal doors

- Variable adjustment options
- Profile color: C-0 silver anodized;
  special colors available
- ¬ Concealed fixing