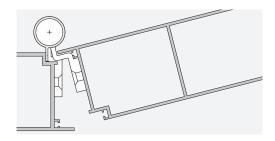

### **Product family**



## **Protective profiles**

## for the opening face of the secondary closing edge

- Protective profiles reliably safeguard the gap between the door leaf and the frame
- ¬ Suitable for retrofitting
- ¬ Maintenance free
- ¬ Profiles available in anodised aluminium or coated
- ¬ Suitable for outdoor use
- ¬ Fixed lengths available
- ¬ For all hinge diameters
- Available as a set ready for installation below, between and above the hinges









## BO

# Protective profiles for doors with flush fit profile

¬ Hinge Ø 22 - 23 mm



#### **Application**





## **BA-28**

# Opening face protective system BA-28 for universal hinges on metal doors

- Variable adjustment options
- Profile color: C-0 silver anodized;
  special colors available
- ¬ Concealed fixing



### **Technical details:**

For pivotal points of 20 - 36 mm

Delivery length: 1900mm