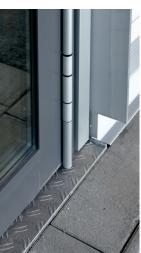

## for the opening face of the secondary closing edge

- Protective profiles reliably safeguard the gap between the door leaf and the frame
- ¬ Suitable for retrofitting
- ¬ Maintenance free
- ¬ Profiles available in anodised aluminium or coated
- ¬ Suitable for outdoor use
- ¬ Fixed lengths available
- ¬ For all hinge diameters
- Available as a set ready for installation below, between and above the hinges

## BO

# Protective profiles for doors with flush fit profile

¬ Hinge Ø 22 - 23 mm