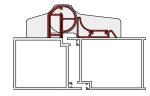

## for the opening face of the secondary closing edge

- Protective profiles reliably safeguard the gap between the door leaf and the frame
- ¬ Suitable for retrofitting
- ¬ Maintenance free
- ¬ Profiles available in anodised aluminium or coated
- ¬ Suitable for outdoor use
- ¬ Fixed lengths available
- ¬ For all hinge diameters
- Available as a set ready for installation below, between and above the hinges

# Protective profiles for doors with flush fit profile

¬ Hinge Ø 22 - 23 mm

#### **Application**

## **BA-28**

# Opening face protective system BA-28 for universal hinges on metal doors

- Variable adjustment options
- Profile color: C-0 silver anodized;
  special colors available
- ¬ Concealed fixing