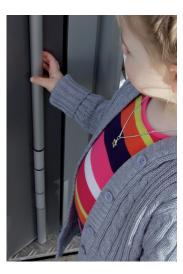

## for the opening face of the secondary closing edge

- Protective profiles reliably safeguard the gap between the door leaf and the frame
- ¬ Suitable for retrofitting
- ¬ Maintenance free
- ¬ Profiles available in anodised aluminium or coated
- ¬ Suitable for outdoor use
- ¬ Fixed lengths available
- ¬ For all hinge diameters
- Available as a set ready for installation below, between and above the hinges