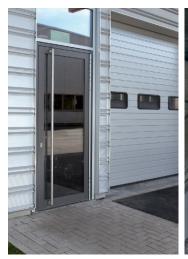

#### **Application**

## **BA-28**

# Opening face protective system BA-28 for universal hinges on metal doors

- Variable adjustment options
- Profile color: C-0 silver anodized;
  special colors available
- ¬ Concealed fixing